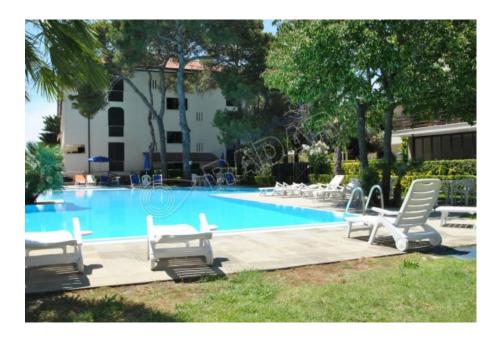

## Rif.: AS01 - Castiglioncello affitto One-bedroom apartment apartment with terrace type A

Vacation Residence in Castiglioncello with direct access to the sea and with sea water pool. Central area of Portovecchio Bay in Castiglioncello. See <u>the pictures of this Residence</u>.

Inside the vacation residence two seawater pools (one for children and one for adults), deckchairs and sun loungers for guests available.